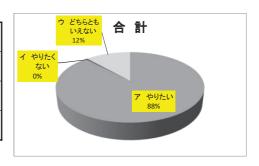

---------|-----------------|-----|
| 男  | 94     | 0            | 4               | 98  |
| 女  | 130    | 0            | 3               | 133 |
| 合計 | 224    | 0            | 7               | 231 |



## (2) 職場の方に積極的に質問できましたか。

|    | アできた | イ できな<br>かった | ウ どちらとも<br>いえない | 合計  |
|----|------|--------------|-----------------|-----|
| 男  | 47   | 50           | 1               | 98  |
| 女  | 59   | 72           | 2               | 133 |
| 合計 | 106  | 122          | 3               | 231 |



## (3) この職場体験学習をもう一度やってみたいですか

|    | アやりたい | イ やりたく<br>ない | ウ どちらとも<br>いえない | 合計  |
|----|-------|--------------|-----------------|-----|
| 男  | 87    | 1            | 10              | 98  |
| 女  | 116   | 0            | 17              | 133 |
| 合計 | 203   | 1            | 27              | 231 |



## 2 今回体験した仕事についての感想をお聞かせください。

## (1) この仕事は

|    | ア 楽しい<br>仕事 | イ きつい<br>仕事 | ウ どちらとも<br>いえない | 合計  |
|----|-------------|-------------|-----------------|-----|
| 男  | 73          | 5           | 20              | 98  |
| 女  | 104         | 8           | 21              | 133 |
| 合計 | 177         | 13          | 41              | 231 |



## (2) 将来この仕事を自分の仕事としてやってみたいですか。

|    | ア やって<br>みたい | イ やりたく<br>ない | ウ どちらとも<br>いえない | 合計  |
|----|--------------|--------------|-----------------|-----|
| 男  | 51           | 7            | 40              | 98  |
| 女  | 63           | 8            | 62              | 133 |
| 合計 | 114          | 15           | 102             | 231 |



## (3) 「働くこと」について、何か感じたり、考えたりしたことがありましたか。

|    | アあった | イ 少し<br>あった | ウ なかった | 合計  |
|----|------|-------------