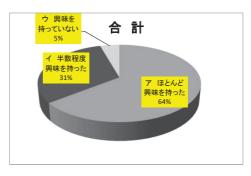

------------------------|-----------------------|----|
| 42                       | 4                         | 0                     | 46 |



#### ② 職場体験学習に対する生徒の意欲は

| ア ほとんどの<br>生徒に意欲<br>を感じた | イ ほとんどの<br>生徒はまあ<br>まあだった | ウ ほとんどの<br>生徒に意欲<br>を感じなか<br>った | 合計 |
|--------------------------|---------------------------|---------------------------------|----|
| 37                       | 8                         | 1                               | 46 |



#### ③ この仕事に興味を持ったと思いますか。

| 生征 | とんどの<br>走が興味<br>寺ったと<br>う | イ 半数程度が<br>興味を持っ<br>たと思う | ウ ほとんどの<br>生徒が興味<br>を持ってい<br>ないと思う | 合計 |
|----|---------------------------|--------------------------|------------------------------------|----|
|    | 29                        | 14                       | 2                                  | 45 |



#### ④ 職場体験学習開始時と終了時とで生徒に変化が感じられましたか。

| ア 変わった | イ どちらとも<br>いえない | ウ 変わって<br>いない | 合計 |
|--------|-----------------|---------------|----|
| 25     | 15              | 5             | 45 |



#### 【変わった点】 (抜粋)

- ◆自分から動けるようになり声も出るようになった。
- ◆楽しく、仕事の内容に興味を持っていたと思う。
- ◆ 色々と技術面に興味を持ってきてくれました。
- ◆ 自分で進んで行動できるようになった。
- ◆ 周りを観察するようになりました。
- ◆1日め、2日めと仕事になれ、楽しく働いていました。
- ◆接客態度がスムーズになった。
- ◆ お客様とのかかわりに積極性が出た。
- 繁張している様子でしたが、修了時は笑顔で取り組んでいました。
- ◆ ウイッグの体験が終わる時は、達成感がこちらにも伝わってきました。
- ◆ 初日は、どうしたらいいか分からず大変だったと思いますが、積極的に質問してくれるようになり、最後は休憩時間もマネキンを使って練習をしていて大変良かったです。
- ◆ 笑顔が出て会話も増えました。
- ◆ 笑顔になった。あいさつが良くなったと思います。

## ⑤ この職場体験学習を通じて生徒に対する見方が変わりましたか。

| ア 変わった | イ どちらとも<br>いえない | ウ 変わらない | 合計 |
|--------|-----------------|---------|----|
| 20     | 16              | 8       | 44 |



## ⑥ 生徒に対して指導されたことをご記入くだ