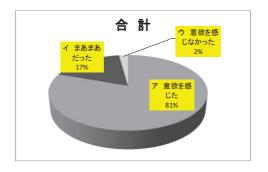

#### 3 職場体験学習等の実施状況

- (1) 店舗における職場体験学習(合計 延べ50店舗、延べ37校 92人)
  - ① 理容業(延べ20店舗:中学生13校23人、高校生等5校6人、合計29人)
  - ② 美容業(延べ13店舗:中学生5校23人、高校生1校4人、合計27人)
  - ③ クリーニング業(延べ5店舗:中学生3校7人、高校生2校3人、合計10人)
  - ④ 公衆浴場業(延べ3店舗:中学生1校4人、高校生1校1人、合計5人)
  - ⑤ すし商(延べ9店舗:中学生5校15人、高校生1校6人、合計21人)
- (2) 店舗における集団による職場体験学習(合計 2店舗、2校 48人)
  - ① 理容業 (1店舗:小学生1校20人)
  - ② すし商(1店舗:中学校1校28人)
- (3) 特設会場
  - クリーニングフェスタ 後継者育成支援コーナー(山形屋 2 号館入口イベント広場) 平成 29 年 9 月 24 日 (日) 午前 10 時~午後 3 時(会場全体来場者数 280 人)
- (4) 出前授業
  - 喫茶飲食業(延べ5校 137人)
    - ① 今村学園ライセンスアカデミー (調理師科 19人) 平成29年5月15日(月)
    - ② 今村学園ライセンスアカデミー (パティシエ科 28人) 平成29年5月16日 (火)
    - ③ 神村学園高等部(普通科 調理・製菓コース 17人)平成29年5月22日(月)
    - ④ 鹿屋中央高校(人間科学科 調理・食物コース 73人)平成29年6月16日(金) 午前・午後(2回)