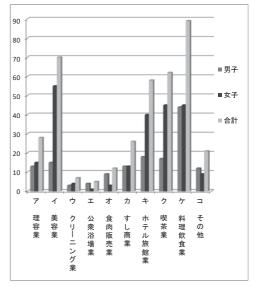

#### 3 職場体験学習等の実施状況

- (1) 店舗における職場体験学習(合計 延べ50店舗、延べ37校 92人)
  - ① 理容業(延べ20店舗:中学生13校23人、高校生等5校6人、合計29人)
  - ② 美容業(延べ13店舗:中学生5校23人、高校生1校4人、合計27人)
  - ③ クリーニング業(延べ5店舗:中学生3校7人、高校生2校3人、合計10人)
  - ④ 公衆浴場業(延べ3店舗:中学生1校4人、高校生1校1人、合計5人)
  - ⑤ すし商(延べ9店舗:中学生5校15人、高校生1校6人、合計21人)
- (2) 店舗における集団による職場体験学習(合計 2店舗、2校 48人)
  - ① 理容業 (1店舗:小学生1校20人)
  - ② すし商(1店舗:中学校1校28人)
- (3) 特設会場
  - クリーニングフェスタ 後継者育成支援コーナー(山形屋 2 号館入口イベント広場) 平成 29 年 9 月 24 日 (日) 午前 10 時~午後 3 時(会場全体来場者数 280 人)
- (4) 出前授業
  - 喫茶飲食業(延べ5校 137人)
    - ① 今村学園ライセンスアカデミー (調理師科 19人) 平成29年5月15日(月)
    - ② 今村学園ライセンスアカデミー (パティシエ科 28人) 平成29年5月16日 (火)
    - ③ 神村学園高等部(普通科 調理・製菓コース 17人)平成29年5月22日(月)
    - ④ 鹿屋中央高校(人間科学科 調理・食物コース 73人)平成29年6月16日(金) 午前・午後(2回)