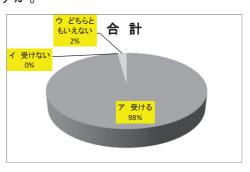

#### 3 職場体験学習等の実施状況

- (1) 店舗における職場体験学習(合計 延べ50店舗、延べ37校 92人)
  - ① 理容業(延べ20店舗:中学生13校23人、高校生等5校6人、合計29人)
  - ② 美容業(延べ13店舗:中学生5校23人、高校生1校4人、合計27人)
  - ③ クリーニング業(延べ5店舗:中学生3校7人、高校生2校3人、合計10人)
  - ④ 公衆浴場業(延べ3店舗:中学生1校4人、高校生1校1人、合計5人)
  - ⑤ すし商(延べ9店舗:中学生5校15人、高校生1校6人、合計21人)
- (2) 店舗における集団による職場体験学習(合計 2店舗、2校 48人)
  - ① 理容業 (1店舗:小学生1校20人)
  - ② すし商(1店舗:中学校1校28人)
- (3) 特設会場
  - クリーニングフェスタ 後継者育成支援コーナー(山形屋 2 号館入口イベント広場) 平成 29 年 9 月 24 日 (日) 午前 10 時~午後 3 時(会場全体来場者数 280 人)
- (4) 出前授業
  - 喫茶飲食業(延べ5校 137人)
    - ① 今村学園ライセンスアカデミー (調理師科 19人) 平成29年5月15日(月)
    - ② 今村学園ライセンスアカデミー (パティシエ科 28人) 平成29年5月16日 (火)
    - ③ 神村学園高等部(普通科 調理・製菓コース 17人)平成29年5月22日(月)
    - ④ 鹿屋中央高校(人間科学科 調理・食物コース 73人)平成29年6月16日(金) 午前・午後(2回)