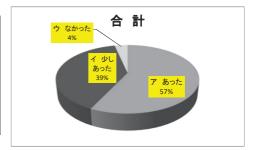

-----------|-----|
| 男  | 73          | 5           | 20              | 98  |
| 女  | 104         | 8           | 21              | 133 |
| 合計 | 177         | 13          | 41              | 231 |



## (2) 将来この仕事を自分の仕事としてやってみたいですか。

|    | ア やって<br>みたい | イ やりたく<br>ない | ウ どちらとも<br>いえない | 合計  |
|----|--------------|--------------|-----------------|-----|
| 男  | 51           | 7            | 40              | 98  |
| 女  | 63           | 8            | 62              | 133 |
| 合計 | 114          | 15           | 102             | 231 |



## (3) 「働くこと」について、何か感じたり、考えたりしたことがありましたか。

|    | アあった | イ 少し<br>あった | ウ なかった | 合計  |
|----|------|-------------|--------|-----|
| 男  | 62   | 31          | 5      | 98  |
| 女  | 70   | 60          | 3      | 133 |
| 合計 | 132  | 91          | 8      | 231 |



## 3 職場体験学習についてお尋ねします。

## (1) 職場体験学習は

|    | ア あったほうがよい | イ なくて<br>よい | ウ どちらとも<br>いえない | 合計  |
|----|------------|-------------|-----------------|-----|
| 男  | 90         | 1           | 7               | 98  |
| 女  | 123        | 0           | 10              | 133 |
| 合計 | 213        | 1           | 17              | 231 |



## (2) 職場体験学習は将来仕事を選ぶときに役に立つと思いますか。

|    | ア 役に立つ | イ 役に立た<br>ない | ウ どちらとも<br>いえない | 合計  |
|----|--------|--------------|-----------------|-----|
| 男  | 87     | 2            | 9               | 98  |
| 女  | 123    | 0            | 10              | 133 |
| 合計 | 210    | 2            | 19              | 231 |



#### (3) 下の業種の中で職場体験学習をしてみたいものに〇をしてください。(複数回答有り)

| 職種        | 男 子 | 女 子 | 合 計 |
|-----------|-----|-----|-----|
| ア 理容業     | 13  | 15  | 28  |
| イ