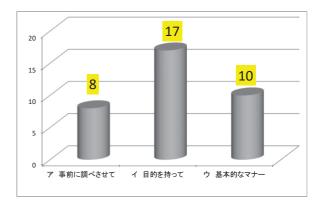

#### 3 職場体験学習等の実施状況

- (1) 店舗における職場体験学習(合計 延べ50店舗、延べ37校 92人)
  - ① 理容業(延べ20店舗:中学生13校23人、高校生等5校6人、合計29人)
  - ② 美容業(延べ13店舗:中学生5校23人、高校生1校4人、合計27人)
  - ③ クリーニング業(延べ5店舗:中学生3校7人、高校生2校3人、合計10人)
  - ④ 公衆浴場業(延べ3店舗:中学生1校4人、高校生1校1人、合計5人)
  - ⑤ すし商(延べ9店舗:中学生5校15人、高校生1校6人、合計21人)
- (2) 店舗における集団による職場体験学習(合計 2店舗、2校 48人)
  - ① 理容業 (1店舗:小学生1校20人)
  - ② すし商(1店舗:中学校1校28人)
- (3) 特設会場
  - クリーニングフェスタ 後継者育成支援コーナー(山形屋 2 号館入口イベント広場) 平成 29 年 9 月 24 日 (日) 午前 10 時~午後 3 時(会場全体来場者数 280 人)
- (4) 出前授業
  - 喫茶飲食業(延べ5校 137人)
    - ① 今村学園ライセンスアカデミー (調理師科 19人) 平成29年5月15日(月)
    - ② 今村学園ライセンスアカデミー (パティシエ科 28人) 平成29年5月16日 (火)
    - ③ 神村学園高等部(普通科 調理・製菓コース 17人)平成29年5月22日(月)
    - ④ 鹿屋中央高校(人間科学科 調理・食物コース 73人)平成29年6月16日(金) 午前・午後(2回)