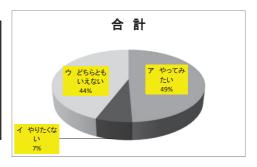

8  |
| 女  | 116   | 0            | 17              | 133 |
| 合計 | 203   | 1            | 27              | 231 |



## 2 今回体験した仕事についての感想をお聞かせください。

## (1) この仕事は

|    | ア 楽しい<br>仕事 | イ きつい<br>仕事 | ウ どちらとも<br>いえない | 合計  |
|----|-------------|-------------|-----------------|-----|
| 男  | 73          | 5           | 20              | 98  |
| 女  | 104         | 8           | 21              | 133 |
| 合計 | 177         | 13          | 41              | 231 |



## (2) 将来この仕事を自分の仕事としてやってみたいですか。

|    | ア やって<br>みたい | イ やりたく<br>ない | ウ どちらとも<br>いえない | 合計  |
|----|--------------|--------------|-----------------|-----|
| 男  | 51           | 7            | 40              | 98  |
| 女  | 63           | 8            | 62              | 133 |
| 合計 | 114          | 15           | 102             | 231 |



## (3) 「働くこと」について、何か感じたり、考えたりしたことがありましたか。

|    | アあった | イ 少し<br>あった | ウ なかった | 合計  |
|----|------|-------------|--------|-----|
| 男  | 62   | 31          | 5      | 98  |
| 女  | 70   | 60          | 3      | 133 |
| 合計 | 132  | 91          | 8      | 231 |



## 3 職場体験学習についてお尋ねします。

## (1) 職場体験学習は

|    | ア あったほうがよい | イ なくて<br>よい | ウ どちらとも<br>いえない | 合計  |
|----|------------|-------------|-----------------|-----|
| 男  | 90         | 1           | 7               | 98  |
| 女  | 123        | 0           | 10              | 133 |
| 合計 | 213        | 1           | 17              | 231 |



## (2) 職場体験学習は将来仕事を選ぶときに役に立つと思いますか。

|    | ア 役に立つ | イ 役に立た<br>ない | ウ どちらとも<br>いえない | 合計  |
|----|--------|--------------|-----------------|-----|
| 男  | 87     | 2            | 9               | 98  |
|