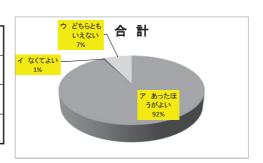

--------------|-----|
| 男  | 51           | 7            | 40              | 98  |
| 女  | 63           | 8            | 62              | 133 |
| 合計 | 114          | 15           | 102             | 231 |



## (3) 「働くこと」について、何か感じたり、考えたりしたことがありましたか。

|    | アあった | イ 少し<br>あった | ウ なかった | 合計  |
|----|------|-------------|--------|-----|
| 男  | 62   | 31          | 5      | 98  |
| 女  | 70   | 60          | 3      | 133 |
| 合計 | 132  | 91          | 8      | 231 |



## 3 職場体験学習についてお尋ねします。

## (1) 職場体験学習は

|    | ア あったほうがよい | イ なくて<br>よい | ウ どちらとも<br>いえない | 合計  |
|----|------------|-------------|-----------------|-----|
| 男  | 90         | 1           | 7               | 98  |
| 女  | 123        | 0           | 10              | 133 |
| 合計 | 213        | 1           | 17              | 231 |



## (2) 職場体験学習は将来仕事を選ぶときに役に立つと思いますか。

|    | ア 役に立つ | イ 役に立た<br>ない | ウ どちらとも<br>いえない | 合計  |
|----|--------|--------------|-----------------|-----|
| 男  | 87     | 2            | 9               | 98  |
| 女  | 123    | 0            | 10              | 133 |
| 合計 | 210    | 2            | 19              | 231 |



#### (3) 下の業種の中で職場体験学習をしてみたいものに〇をしてください。(複数回答有り)

| 職種        | 男 子 | 女 子 | 合 計 |
|-----------|-----|-----|-----|
| ア 理容業     | 13  | 15  | 28  |
| イ 美容業     | 15  | 55  | 70  |
| ウ クリーニング業 | 3   | 4   | 7   |
| 工 公衆浴場業   | 4   | 1   | 5   |
| 才 食肉販売業   | 9   | 3   | 12  |
| カ すし商業    | 13  | 13  | 26  |
| キ ホテル旅館業  | 18  | 40  | 58  |
| ク 喫茶業     | 17  | 45  | 62  |
| ケー料理飲食業   | 44  | 45  | 89  |
| コ その他     | 12  | 9   | 21  |
| 合 計       | 148 | 230 | 378 |



※ コ その他の回答

スポ