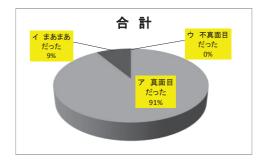

#### 3 職場体験学習等の実施状況

- (1) 店舗における職場体験学習(合計 延べ50店舗、延べ37校 92人)
  - ① 理容業(延べ20店舗:中学生13校23人、高校生等5校6人、合計29人)
  - ② 美容業(延べ13店舗:中学生5校23人、高校生1校4人、合計27人)
  - ③ クリーニング業(延べ5店舗:中学生3校7人、高校生2校3人、合計10人)
  - ④ 公衆浴場業(延べ3店舗:中学生1校4人、高校生1校1人、合計5人)
  - ⑤ すし商(延べ9店舗:中学生5校15人、高校生1校6人、合計21人)
- (2) 店舗における集団による職場体験学習(合計 2店舗、2校 48人)
  - ① 理容業 (1店舗:小学生1校20人)
  - ② すし商(1店舗:中学校1校28人)
- (3) 特設会場
  - クリーニングフェスタ 後継者育成支援コーナー(山形屋 2 号館入口イベント広場) 平成 29 年 9 月 24 日 (日) 午前 10 時~午後 3 時(会場全体来場者数 280 人)
- (4) 出前授業
  - 喫茶飲食業(延べ5校 137人)
    - ① 今村学園ライセンスアカデミー (調理師科 19人) 平成29年5月15日(月)
    - ② 今村学園ライセンスアカデミー (パティシエ科 28人) 平成29年5月16日 (火)
    - ③ 神村学園高等部(普通科 調理・製菓コース 17人)平成29年5月22日(月)
    - ④ 鹿屋中央高校(人間科学科 調理・食物コース 73人)平成29年6月16日(金) 午前・午後(2回)