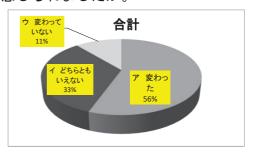

感じた | イ ほとんどの<br>生徒はまあ<br>まあだった | ウ ほとんどの<br>生徒に意欲<br>を感じなか<br>った | 合計 |
|--------------------------|---------------------------|---------------------------------|----|
| 37                       | 8                         | 1                               | 46 |



#### ③ この仕事に興味を持ったと思いますか。

| 生征 | とんどの<br>走が興味<br>寺ったと<br>う | イ 半数程度が<br>興味を持っ<br>たと思う | ウ ほとんどの<br>生徒が興味<br>を持ってい<br>ないと思う | 合計 |
|----|---------------------------|--------------------------|------------------------------------|----|
|    | 29                        | 14                       | 2                                  | 45 |



#### ④ 職場体験学習開始時と終了時とで生徒に変化が感じられましたか。

| ア 変わった | イ どちらとも<br>いえない | ウ 変わって<br>いない | 合計 |
|--------|-----------------|---------------|----|
| 25     | 15              | 5             | 45 |



#### 【変わった点】 (抜粋)

- ◆自分から動けるようになり声も出るようになった。
- ◆楽しく、仕事の内容に興味を持っていたと思う。
- ◆ 色々と技術面に興味を持ってきてくれました。
- ◆ 自分で進んで行動できるようになった。
- ◆ 周りを観察するようになりました。
- ◆1日め、2日めと仕事になれ、楽しく働いていました。
- ◆接客態度がスムーズになった。
- ◆ お客様とのかかわりに積極性が出た。
- 繁張している様子でしたが、修了時は笑顔で取り組んでいました。
- ◆ ウイッグの体験が終わる時は、達成感がこちらにも伝わってきました。
- ◆ 初日は、どうしたらいいか分からず大変だったと思いますが、積極的に質問してくれるようになり、最後は休憩時間もマネキンを使って練習をしていて大変良かったです。
- ◆ 笑顔が出て会話も増えました。
- ◆ 笑顔になった。あいさつが良くなったと思います。

## ⑤ この職場体験学習を通じて生徒に対する見方が変わりましたか。

| ア 変わった | イ どちらとも<br>いえない | ウ 変わらない | 合計 |
|--------|-----------------|---------|----|
| 20     | 16              | 8       | 44 |



## ⑥ 生徒に対して指導されたことをご記入ください。 (複数回答有り)

| ア 安全・衛生 面 | イ 技術・技能<br>面 | ウ 接遇・接客<br>面 | エその他 |
|-----------|--------------|--------------|------|
| 38        | 34           | 40           | 5    |



#### 【指導事項】

#### ア 安全