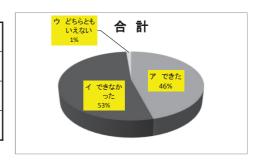

|-------------------|
|   | 29 | 6業種       | 5 2 店舗、5 校     | 7市1町          | 27校          | 277人     | クリーニングフェスタを<br>除く |

## Ⅳ 平成29年度後継者育成支援事業職場体験学習アンケート集計結果

- 1 職場体験学習参加者(生徒・学生)
  - 1 今回の職場体験学習についてお尋ねします。
  - (1) 職場体験学習をして

|    | ア 良かった | イ 良くな<br>かった | ウ どちらとも<br>いえない | 合計  |
|----|--------|--------------|-----------------|-----|
| 男  | 94     | 0            | 4               | 98  |
| 女  | 130    | 0            | 3               | 133 |
| 合計 | 224    | 0            | 7               | 231 |



## (2) 職場の方に積極的に質問できましたか。

|    | アできた | イ できな<br>かった | ウ どちらとも<br>いえない | 合計  |
|----|------|--------------|-----------------|-----|
| 男  | 47   | 50           | 1               | 98  |
| 女  | 59   | 72           | 2               | 133 |
| 合計 | 106  | 122          | 3               | 231 |



## (3) この職場体験学習をもう一度やってみたいですか

|    | アやりたい | イ やりたく<br>ない | ウ どちらとも<br>いえない | 合計  |
|----|-------|--------------|-----------------|-----|
| 男  | 87    | 1            | 10              | 98  |
| 女  | 116   | 0            | 17              | 133 |
| 合計 | 203   | 1            | 27              | 231 |



## 2 今回体験した仕事についての感想をお聞かせください。

## (1) この仕事は

|    | ア 楽しい<br>仕事 | イ きつい<br>仕事 | ウ どちらとも<br>いえない | 合計  |
|----|-------------|-------------|-----------------|-----|
| 男  | 73          | 5           | 20              | 98  |
| 女  | 104         | 8           | 21              | 133 |
| 合計 | 177         | 13          | 41              | 231 |



## (2) 将来この仕事を自分の仕事としてやってみたいですか。

|    | ア やって<br>みたい | イ やりたく<br>ない | ウ どちらとも<br>いえない | 合計  |
|----|--------------|--------------|-----------------|-