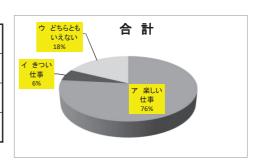

7   | 50           | 1               | 98  |
| 女  | 59   | 72           | 2               | 133 |
| 合計 | 106  | 122          | 3               | 231 |



## (3) この職場体験学習をもう一度やってみたいですか

|    | アやりたい | イ やりたく<br>ない | ウ どちらとも<br>いえない | 合計  |
|----|-------|--------------|-----------------|-----|
| 男  | 87    | 1            | 10              | 98  |
| 女  | 116   | 0            | 17              | 133 |
| 合計 | 203   | 1            | 27              | 231 |



## 2 今回体験した仕事についての感想をお聞かせください。

## (1) この仕事は

|    | ア 楽しい<br>仕事 | イ きつい<br>仕事 | ウ どちらとも<br>いえない | 合計  |
|----|-------------|-------------|-----------------|-----|
| 男  | 73          | 5           | 20              | 98  |
| 女  | 104         | 8           | 21              | 133 |
| 合計 | 177         | 13          | 41              | 231 |



## (2) 将来この仕事を自分の仕事としてやってみたいですか。

|    | ア やって<br>みたい | イ やりたく<br>ない | ウ どちらとも<br>いえない | 合計  |
|----|--------------|--------------|-----------------|-----|
| 男  | 51           | 7            | 40              | 98  |
| 女  | 63           | 8            | 62              | 133 |
| 合計 | 114          | 15           | 102             | 231 |



## (3) 「働くこと」について、何か感じたり、考えたりしたことがありましたか。

|    | アあった | イ 少し<br>あった | ウ なかった | 合計  |
|----|------|-------------|--------|-----|
| 男  | 62   | 31          | 5      | 98  |
| 女  | 70   | 60          | 3      | 133 |
| 合計 | 132  | 91          | 8      | 231 |



## 3 職場体験学習についてお尋ねします。

## (1) 職場体験学習は

|    | ア あったほうがよい | イ なくて<br>よい | ウ どちらとも<br>いえない | 合計  |
|----|------------|-------------|-----------------|-----|
| 男  | 90         | 1           | 7