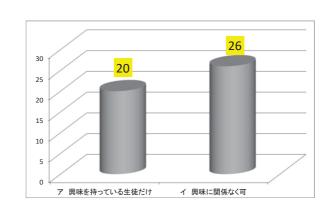

#### 3 職場体験学習等の実施状況

- (1) 店舗における職場体験学習(合計 延べ50店舗、延べ37校 92人)
  - ① 理容業(延べ20店舗:中学生13校23人、高校生等5校6人、合計29人)
  - ② 美容業(延べ13店舗:中学生5校23人、高校生1校4人、合計27人)
  - ③ クリーニング業(延べ5店舗:中学生3校7人、高校生2校3人、合計10人)
  - ④ 公衆浴場業(延べ3店舗:中学生1校4人、高校生1校1人、合計5人)
  - ⑤ すし商(延べ9店舗:中学生5校15人、高校生1校6人、合計21人)
- (2) 店舗における集団による職場体験学習(合計 2店舗、2校 48人)
  - ① 理容業 (1店舗:小学生1校20人)
  - ② すし商(1店舗:中学校1校28人)
- (3) 特設会場
  - クリーニングフェスタ 後継者育成支援コーナー(山形屋 2 号館入口イベント広場) 平成 29 年 9 月 24 日 (日) 午前 10 時~午後 3 時(会場全体来場者数 280 人)
- (4) 出前授業
  - 喫茶飲食業(延べ5校 137人)
    - ① 今村学園ライセンスアカデミー (調理師科 19人) 平成29年5月15日(月)
    - ② 今村学園ライセンスアカデミー (パティシエ科 28人) 平成29年5月16日 (火)
    - ③ 神村学園高等部(普通科 調理・製菓コース 17人)平成29年5月22日(月)
    - ④ 鹿屋中央高校(人間科学科 調理・食物コース 73人)平成29年6月16日(金) 午前・午後(2回)