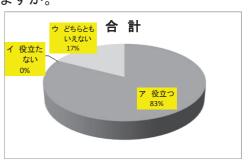

#### 3 職場体験学習等の実施状況

- (1) 店舗における職場体験学習(合計 延べ50店舗、延べ37校 92人)
  - ① 理容業(延べ20店舗:中学生13校23人、高校生等5校6人、合計29人)
  - ② 美容業(延べ13店舗:中学生5校23人、高校生1校4人、合計27人)
  - ③ クリーニング業(延べ5店舗:中学生3校7人、高校生2校3人、合計10人)
  - ④ 公衆浴場業(延べ3店舗:中学生1校4人、高校生1校1人、合計5人)
  - ⑤ すし商(延べ9店舗:中学生5校15人、高校生1校6人、合計21人)
- (2) 店舗における集団による職場体験学習(合計 2店舗、2校 48人)
  - ① 理容業 (1店舗:小学生1校20人)
  - ② すし商(1店舗:中学校1校28人)
- (3) 特設会場
  - クリーニングフェスタ 後継者育成支援コーナー(山形屋 2 号館入口イベント広場) 平成 29 年 9 月 24 日 (日) 午前 10 時~午後 3 時(会場全体来場者数 280 人)
- (4) 出前授業
  - 喫茶飲食業(延べ5校 137人)
    - ① 今村学園ライセンスアカデミー (調理師科 19人) 平成29年5月15日(月)
    - ② 今村学園ライセンスアカデミー (パティシエ科 28人) 平成29年5月16日 (火)
    - ③ 神村学園高等部(普通科 調理・製菓コース 17人)平成29年5月22日(月)
    - ④ 鹿屋中央高校(人間科学科 調理・食物コース 73人)平成29年6月16日(金) 午前・午後(2回)